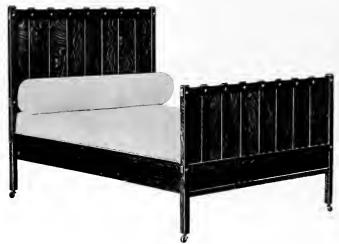

Sheboygan, Wisconsin

Bed No. 1035.

Quartered Oak, Weathered and Early English. 4 ft. 6 in. Slat. 52 in. High. Weight 110 lbs. Price \$22.00.

Quartered Oak, Weathered and Early English. 28x34 in. Plain Plate. 23x44 in. Top. Wood Knobs. Weight 200 lbs. Price \$48.00.